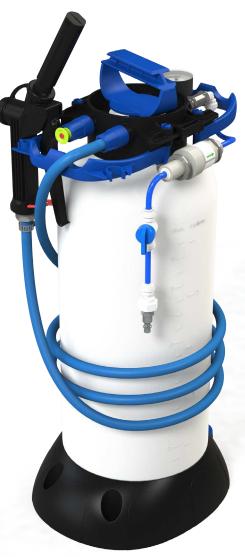

## Portable Foam Unit 2.6 gallon

The convenience of air power, with the small footprint of a manual pump up unit.

Dual operation with manual pump and connection for air supply allows for flexibility in applications

Connect to an air source to pressurize the unit, then disconnect and move the unit to the area being cleaned.

- Produces thick, high quality foam
- 2.6 gallon (10 liter) capacity
- 6 foot (1.8 meter) hybrid TPE discharge hose lightweight, durable, and chemical-resistant
- Natural color tank for easy visibility of product levels
- Viton seals for chemical compatibility
- Pressure regulator and pressure relief valve for safety

Item Number: F100